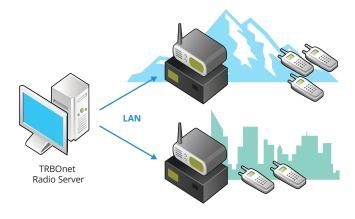

## **TRBOnet Swift A200**

The Swift A200 gateway enables a system owner to connect a remote base radio to TRBOnet Enterprise or Plus without the need to install a computer. Depending on the system design, the gateway can route voice and data from and to one or many connected TRBOnet Servers over IP.

## **ADVANTAGES AND BENEFITS**

- You can monitor remote sites from a central location
- LAN connection enables multiple gateways
- The unit doesn't require a sound card
- A200 can work with latency up to 1800ms\*
- Smooth analog-to-digital migration