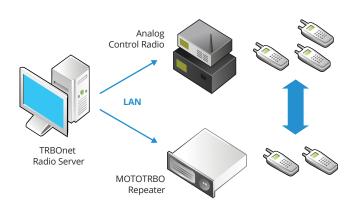

## **TRBOnet Swift A200**

The Swift A200 gateway enables a system owner to connect a remote base radio to TRBOnet Enterprise or Plus without the need to install a computer. Depending on the system design, the gateway can route voice and data from and to one or many connected TRBOnet Servers over IP.

- Can be connected to some analog and digital non-MOTOTRBO base radios
- Enables patching between analog and digital channels
- TRBOnet shows the connection status, temperature and sensor information
- Remote channel change (MOTOTRBO only)