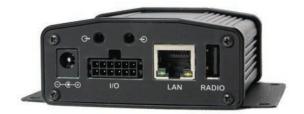

#### **POWER SUPPLY**

12 V DC Power input voltage

7 I/O, micro-USB, USB, LAN, UART, Audio In/Out **INTERFACES** RJ45, Ethernet 10/100Base-T, 10/100 Mbit/s LAN INTERFACE

#### **RADIO CONNECTION INTERFACES**

USB (wired), NRF (wireless) MOTOTRBO Audio (wired) + Control (PTT, CSQ) Non-MOTOTRBO