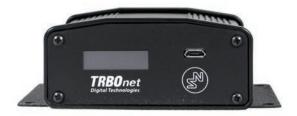

## **TRBOnet Swift A200**

The Swift A200 gateway enables a system owner to connect a remote base radio to TRBOnet Enterprise or Plus without the need to install a computer. Depending on the system design, the gateway can route voice and data from and to one or many connected TRBOnet Servers over IP.

Size: 82 x 35 x 102 mm

Weight: 0.2 kg

### **FEATURES**

- Compatible with MOTOTRBO radios: DM4000 (EMEA), XPR 5000 (NAR), DGM 5000, DGM 8000 (LACR), and XiR M8600i, XiR M8600, XiR M6660 (APAC)\*
- Support for voice and data traffic (MOTOTRBO radios)
- Can be connected to certain analog and non-MOTOTRBO digital radios\*
- Support for voice traffic (non-MOTOTRBO radios)
- Wired connection to a base radio Support for up to 10 TRBOnet Servers
  - Compact design
  - **OLED** display
  - 7 configurable input/output contacts